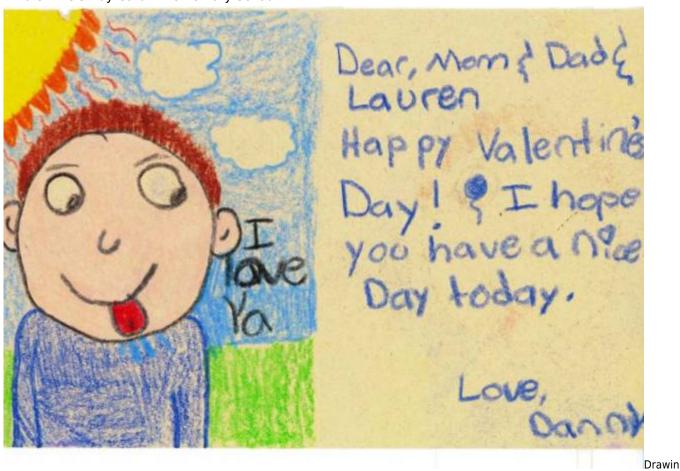

My son, who yesterday, or so it seems, drew this card for us, started high school today. My friends, can you say Life on Warp Drive?

A Valentine's Day Card - Elementary School

g by Danny P. Copyright © February 2004. All rights reserved.